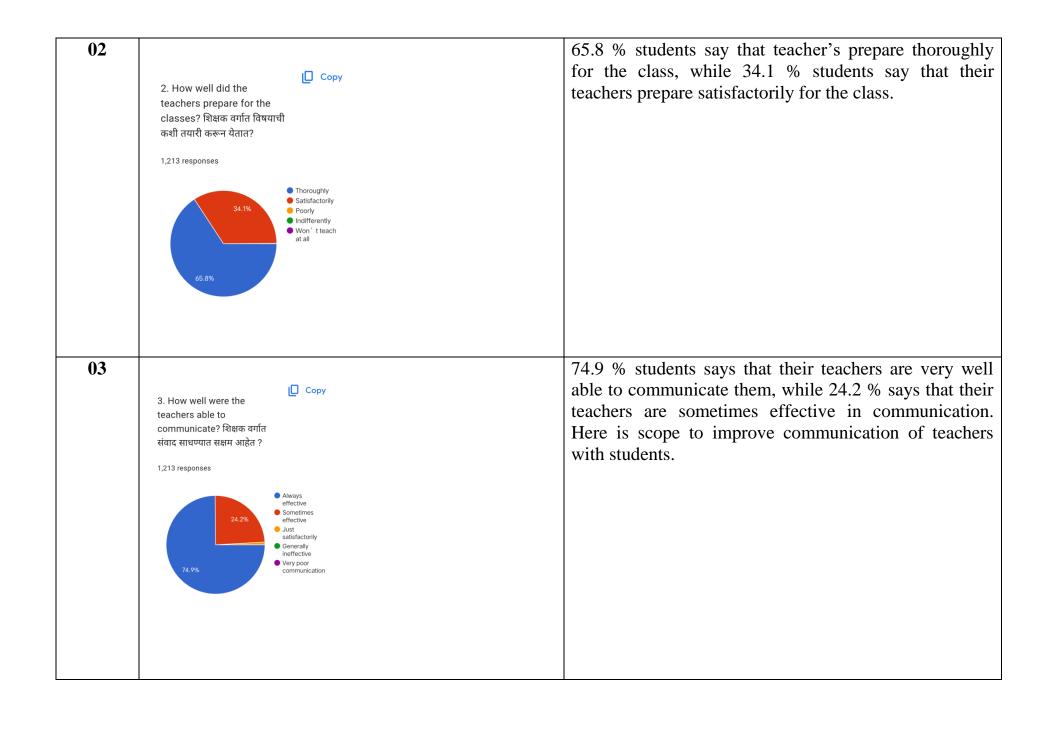

-----------------------------------------------------------------------------------------------------------------|
| 01      | Copy PART-II Student Satisfaction Survey for Teaching Learning and Evaluation  1. How much of the syllabus was covered in the class? वर्गात किती टक्के अभ्यासक्रम पूर्ण झाला ? | How much syllabus was covered in the class?, 90.2 % students responded strongly agreement to this question, while 9.8 % students were agreed for this. |
|         | 1,213 responses                                                                                                                                                                |                                                                                                                                                        |















## **Overall conclusion:**

Students are overall satisfied with the facilities provided by the organization.