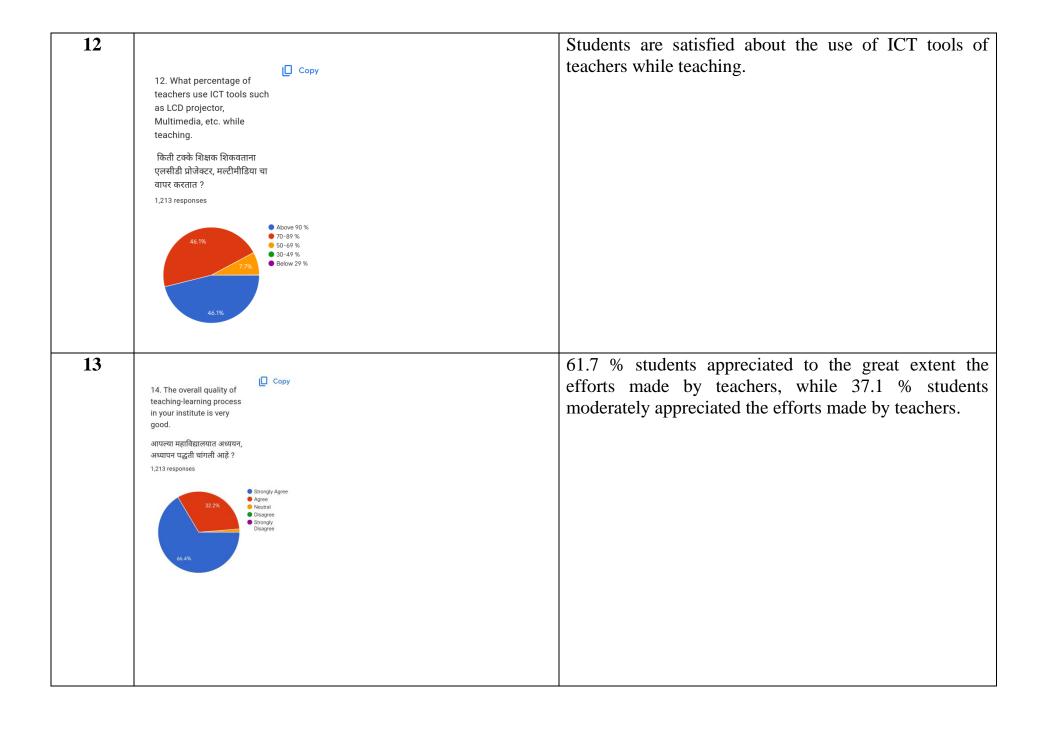

-------------------------------------------------------------------------------------------------------|
| 01      | Copy PART-II Student Satisfaction Survey for Teaching Learning and Evaluation  1. How much of the syllabus was covered in the class? वर्गात किती टक्के अभ्यासक्रम पूर्ण झाला ? | How much syllabus was covered in the class?, 90.2 % students responded strongly agreement to this question, while 9.8 % students were agreed for this. |
|         | 1,213 responses                                                                                                                                                                |                                                                                                                                                        |















## **Overall conclusion:**

Students are overall satisfied with the facilities provided by the organization.