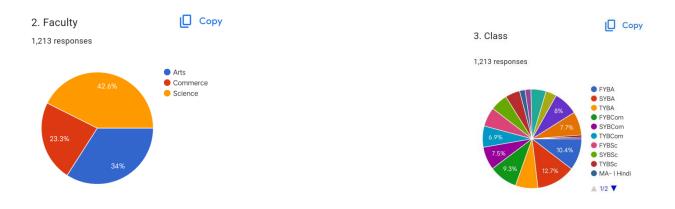

## **Students Satisfaction Survey: 1213 Responses**

| Sr. No. | Responses                                                                                                                                                                      | Action Needed                                                                                                                                          |
|---------|--------------------------------------------------------------------------------------------------------------------------------------------------------------------------------|--------------------------------------------------------------------------------------------------------------------------------------------------------|
| 01      | Copy PART-II Student Satisfaction Survey for Teaching Learning and Evaluation  1. How much of the syllabus was covered in the class? वर्गात किती टक्के अभ्यासक्रम पूर्ण झाला ? | How much syllabus was covered in the class?, 90.2 % students responded strongly agreement to this question, while 9.8 % students were agreed for this. |
|         | 1,213 responses                                                                                                                                                                |                                                                                                                                                        |