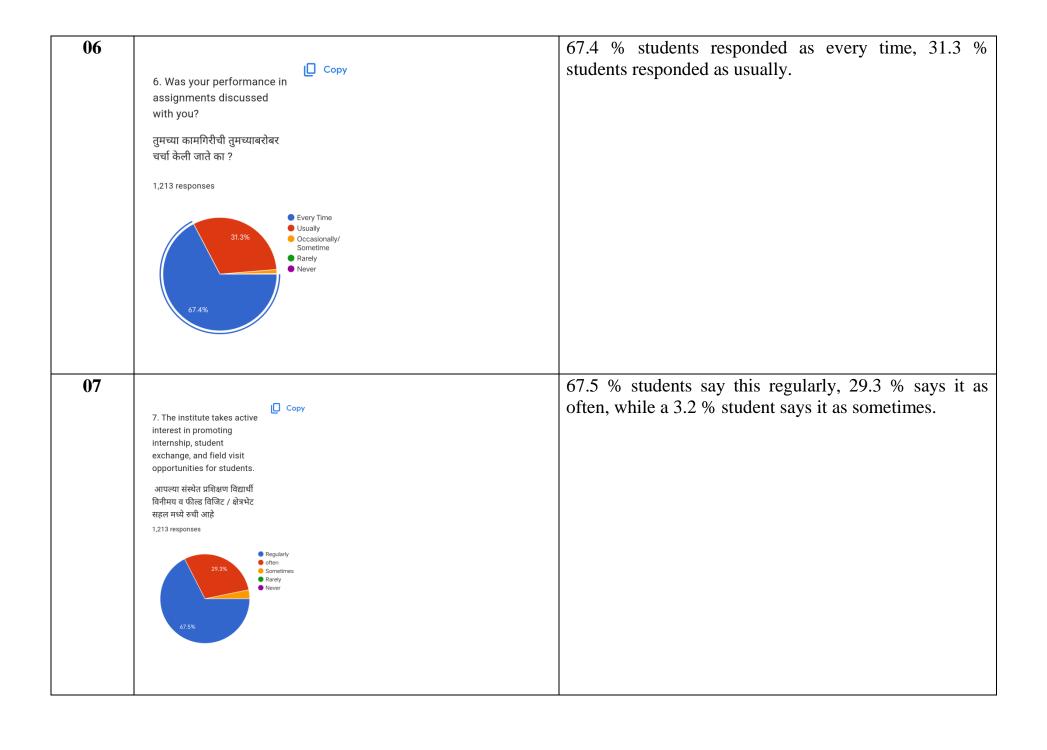

-------------------------------------------------------------------------------------------------------------|
| 01      | Copy PART-II Student Satisfaction Survey for Teaching Learning and Evaluation  1. How much of the syllabus was covered in the class? वर्गात किती टक्के अभ्यासक्रम पूर्ण झाला ? | How much syllabus was covered in the class?, 90.2 % students responded strongly agreement to this question, while 9.8 % students were agreed for this. |
|         | 1,213 responses                                                                                                                                                                |                                                                                                                                                        |















## **Overall conclusion:**

Students are overall satisfied with the facilities provided by the organization.