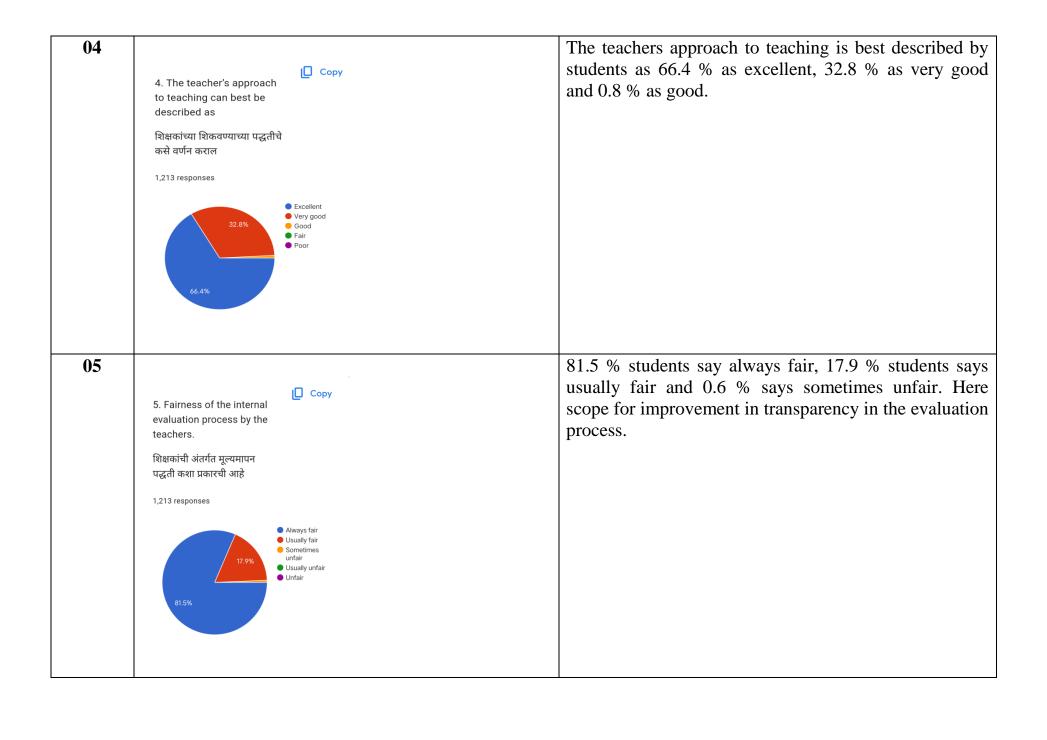

---------------------------------------------------------------------------------------------------------------|
| 01      | Copy PART-II Student Satisfaction Survey for Teaching Learning and Evaluation  1. How much of the syllabus was covered in the class? वर्गात किती टक्के अभ्यासक्रम पूर्ण झाला ? | How much syllabus was covered in the class?, 90.2 % students responded strongly agreement to this question, while 9.8 % students were agreed for this. |
|         | 1,213 responses                                                                                                                                                                |                                                                                                                                                        |















## **Overall conclusion:**

Students are overall satisfied with the facilities provided by the organization.