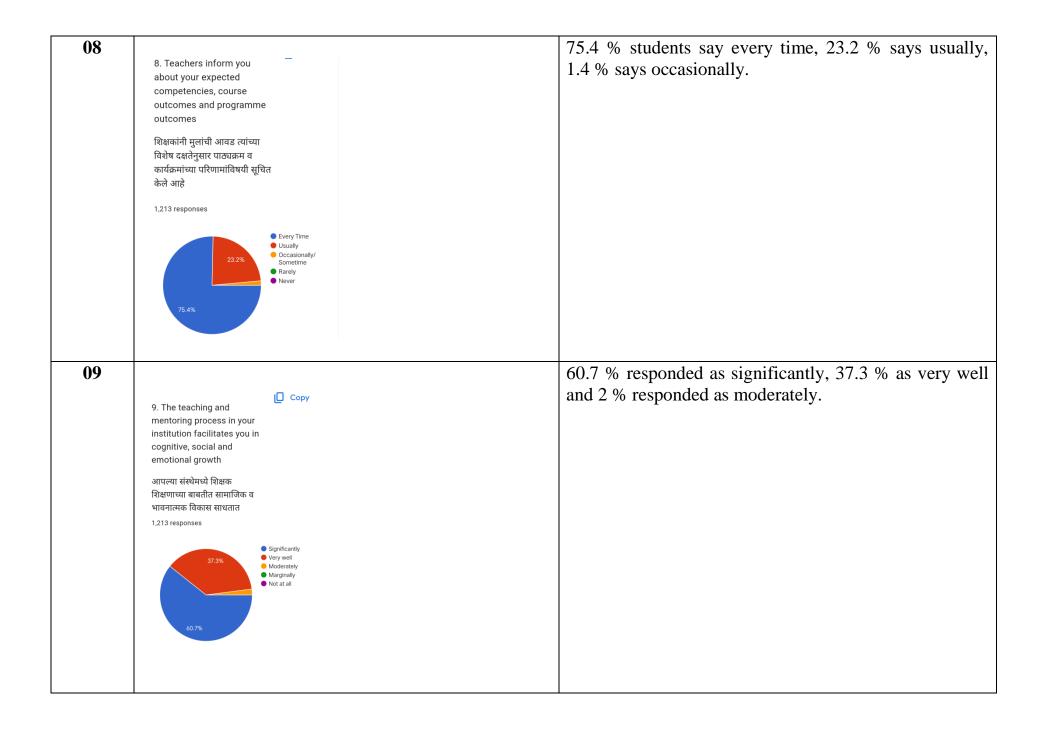

-----------------------------------------------------------------------------------------------------------|
| 01      | Copy PART-II Student Satisfaction Survey for Teaching Learning and Evaluation  1. How much of the syllabus was covered in the class? वर्गात किती टक्के अभ्यासक्रम पूर्ण झाला ? | How much syllabus was covered in the class?, 90.2 % students responded strongly agreement to this question, while 9.8 % students were agreed for this. |
|         | 1,213 responses                                                                                                                                                                |                                                                                                                                                        |















## **Overall conclusion:**

Students are overall satisfied with the facilities provided by the organization.