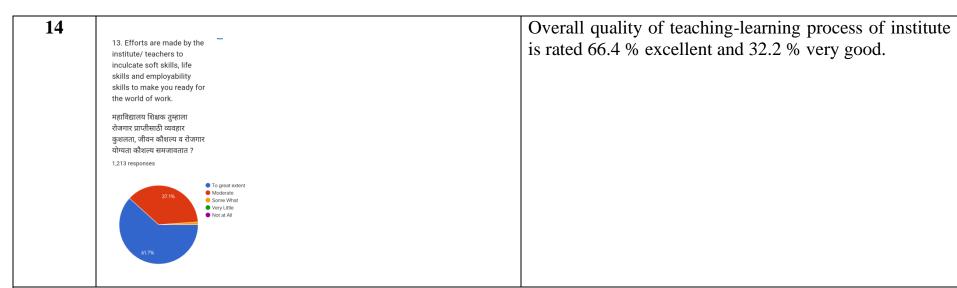

-----------------------------------------------------------------------------------------------------|
| 01      | Copy PART-II Student Satisfaction Survey for Teaching Learning and Evaluation  1. How much of the syllabus was covered in the class? वर्गात किती टक्के अभ्यासक्रम पूर्ण झाला ? | How much syllabus was covered in the class?, 90.2 % students responded strongly agreement to this question, while 9.8 % students were agreed for this. |
|         | 1,213 responses                                                                                                                                                                |                                                                                                                                                        |















## **Overall conclusion:**

Students are overall satisfied with the facilities provided by the organization.