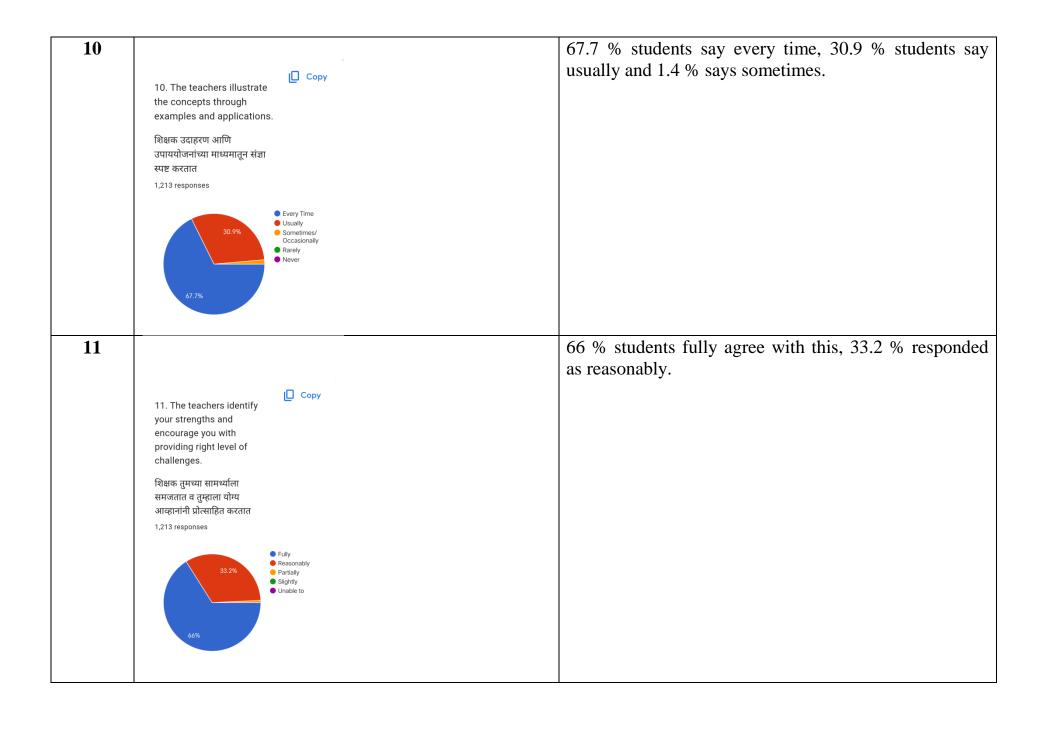

---------------------------------------------------------------------------------------------------------|
| 01      | Copy PART-II Student Satisfaction Survey for Teaching Learning and Evaluation  1. How much of the syllabus was covered in the class? वर्गात किती टक्के अभ्यासक्रम पूर्ण झाला ? | How much syllabus was covered in the class?, 90.2 % students responded strongly agreement to this question, while 9.8 % students were agreed for this. |
|         | 1,213 responses                                                                                                                                                                |                                                                                                                                                        |















## **Overall conclusion:**

Students are overall satisfied with the facilities provided by the organization.